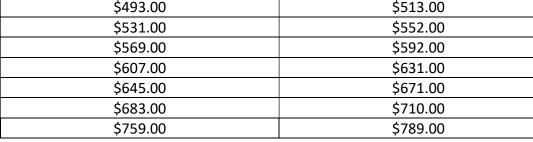

| Current Monthly Rate | New Monthly Rate |
|----------------------|------------------|
| \$617.00             | \$641.00         |
| \$664.00             | \$691.00         |
| \$712.00             | \$740.00         |
| \$759.00             | \$789.00         |
| \$806.00             | \$839.00         |
| \$854.00             | \$888.00         |
| \$949.00             | \$987.00         |